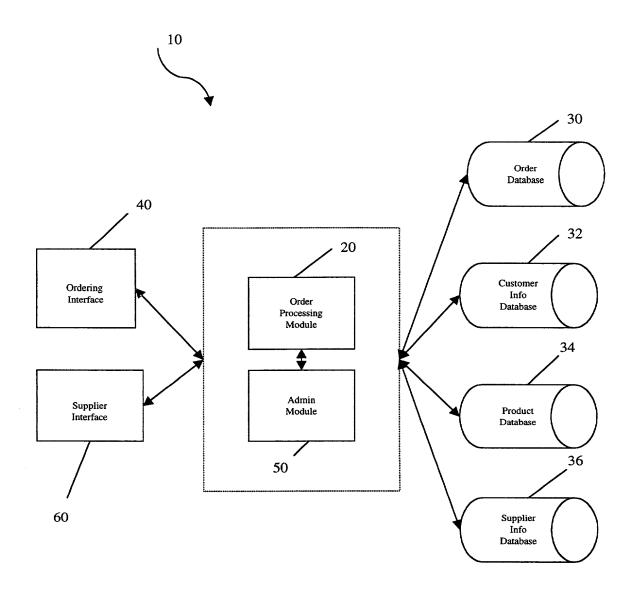

Figure 1



Figure 2



Figure 3



FIGURE 4



Please verify that the information listed below is accurate. We rely on the accuracy of this information to distribute perishable goods. If you are not the person identified, exit the site immediately and try to log on again. If you are the person identified, select "Correct" and proceed to the order processing area. If any of the information listed needs to be corrected, please contact the System Administrator by clicking on the "Administration" button below.



FIGNAE

| Welcome Jasmine Barrette | ALL OUTSTANDING Orders for ABC Marché Today's Date: Tuesday May 23, 2000 | Below is a list of all orders that are in the system but have NOT been shipped.  Order # Supplier Order Date Delivery Date Ordered By Status  S25 Supplier A May 20, 2000